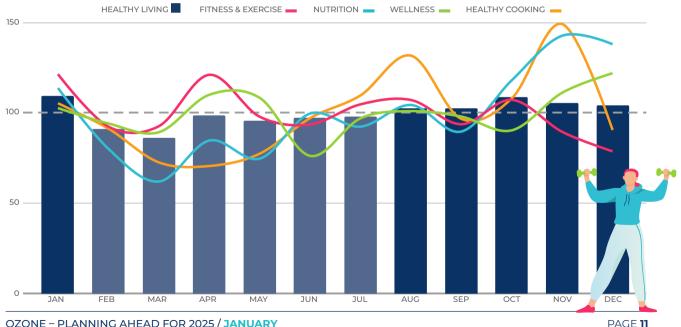

### **HEALTHY LIVING IN FOCUS**

January's engagement peak for **Healthy Living** is key for brands but represents a short-term surge. Plan for category interest throughout the year. While topics, including Fitness, Wellness and Healthy Cooking, grow from mid-spring throughout the summer, a notable trend for winter wellness – as shown by over-indexing engagement in Q4 – should also be a key consideration.

#### Healthy Living, Average Annual Engagement Index

OZONE - PLANNING AHEAD FOR 2025 / JANUARY